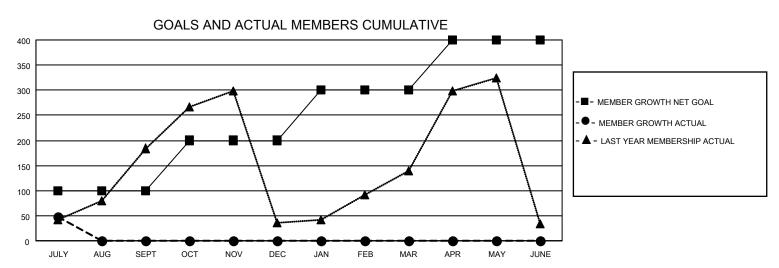

## District 307 A2

| Clubs                 |               |           |               | Members               |                        |                         |                                                    |
|-----------------------|---------------|-----------|---------------|-----------------------|------------------------|-------------------------|----------------------------------------------------|
| RESULTS FOR 2022-2023 |               |           |               | RESULTS FOR 2022-2023 |                        |                         |                                                    |
| QUARTER               | NEW CLUB GOAL | NEW CLUBS | DROPPED CLUBS | QUARTER MEME          | BER GROWTH NET<br>GOAL | MEMBER GROWTH<br>ACTUAL | DROPPED<br>MEMBERS ACTUAL<br>(including transfers) |
| JULY/AUG/SEPT         | 0             | 1         | 1             | JULY/AUG/SEPT         | 100                    | 84                      | 21                                                 |
| OCT/NOV/DEC           | 2             | 0         | 0             | OCT/NOV/DEC           | 100                    | 0                       | 0                                                  |
| JAN/FEB/MAR           | 2             | 0         | 0             | JAN/FEB/MAR           | 100                    | 0                       | 0                                                  |
| APR/MAY/JUNE          | 0             | 0         | 0             | APR/MAY/JUNE          | 100                    | 0                       | 0                                                  |