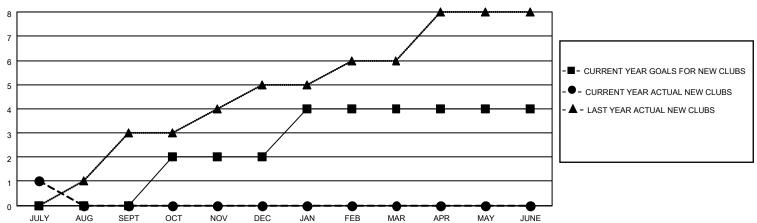

## District 307 A2

| Clubs                 |               |           |               | Members               |                        |                         |                                                    |
|-----------------------|---------------|-----------|---------------|-----------------------|------------------------|-------------------------|----------------------------------------------------|
| RESULTS FOR 2022-2023 |               |           |               | RESULTS FOR 2022-2023 |                        |                         |                                                    |
| QUARTER               | NEW CLUB GOAL | NEW CLUBS | DROPPED CLUBS | QUARTER MEME          | BER GROWTH NET<br>GOAL | MEMBER GROWTH<br>ACTUAL | DROPPED<br>MEMBERS ACTUAL<br>(including transfers) |
| JULY/AUG/SEPT         | 0             | 1         | 1             | JULY/AUG/SEPT         | 100                    | 84                      | 21                                                 |
| OCT/NOV/DEC           | 2             | 0         | 0             | OCT/NOV/DEC           | 100                    | 0                       | 0                                                  |
| JAN/FEB/MAR           | 2             | 0         | 0             | JAN/FEB/MAR           | 100                    | 0                       | 0                                                  |
| APR/MAY/JUNE          | 0             | 0         | 0             | APR/MAY/JUNE          | 100                    | 0                       | 0                                                  |